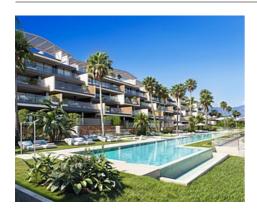

## Spectacular apartments in Manilva

**Location: Manilva** Price: 925,000 € - 2,150,000 €

New development of 2, 3 and 4 bedroom apartments, all with terraces and panoramic • Reference: AP1484 views of the Mediterranean Sea thanks to its privileged beachfront location. In addition, a collection of 5 luxury villas completes this real estate jewel, which stands out for its • location next to a protected natural area.

This exclusive complex is located in Manilva, a privileged enclave on the west coast of Malaga, where you can enjoy the enviable Mediterranean climate. Its strategic location offers excellent connections to nearby airports and a wide range of services extending from Marbella to Gibraltar. Residents will have golf courses, fine dining restaurants, modern shopping centers, marinas, hotels, hospitals and schools within easy reach. It also has spectacular communal areas, including lush gardens, a saline chlorinated infinity pool with water beds and lounge areas, as well as a children's pool.