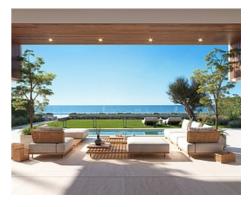

## Spectacular apartments in Manilva

**Location: Manilva** Price: 925,000 € - 2,150,000 €

New development of 2, 3 and 4 bedroom apartments, all with terraces and panoramic • Reference: AP1484 views of the Mediterranean Sea thanks to its privileged beachfront location. In addition, a collection of 5 luxury villas completes this real estate jewel, which stands out for its • location next to a protected natural area.

This exclusive complex is located in Manilva, a privileged enclave on the west coast of Malaga, where you can enjoy the enviable Mediterranean climate. Its strategic location offers excellent connections to nearby airports and a wide range of services extending from Marbella to Gibraltar. Residents will have golf courses, fine dining restaurants, modern shopping centers, marinas, hotels, hospitals and schools within easy reach. It also has spectacular communal areas, including lush gardens, a saline chlorinated infinity pool with water beds and lounge areas, as well as a children's pool.