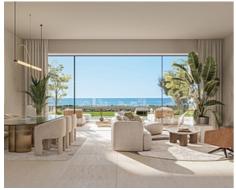

## Spectacular apartments in Manilva

**Location: Manilva** Price: 925,000 € - 2,150,000 €

New development of 2, 3 and 4 bedroom apartments, all with terraces and panoramic • Reference: AP1484 views of the Mediterranean Sea thanks to its privileged beachfront location. In addition, a collection of 5 luxury villas completes this real estate jewel, which stands out for its • location next to a protected natural area.

• Bedrooms: 2,3

Bathrooms: 2

Built Size: 85 - 174 m <sup>2</sup>

**Terrace:** 45 - 86 m <sup>2</sup>